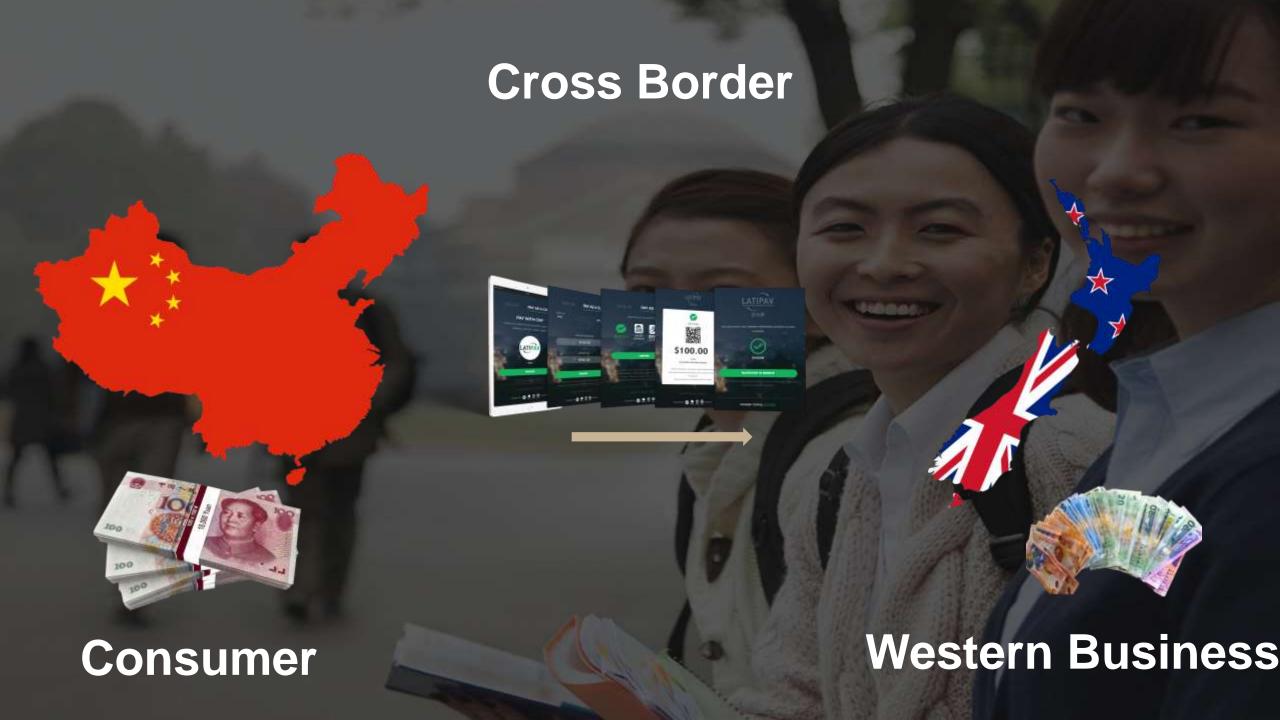

### Invoice Platform

The payment request is as easy as sending an email, your clients can pay CNY, and you receive NZD. Use our S.A.F.E & AML monitored channel for all your payment request needs.

## API - Online **E-Commerce Payments**

Accept Chinese Yuan via your online store and access the worlds largest customer base.