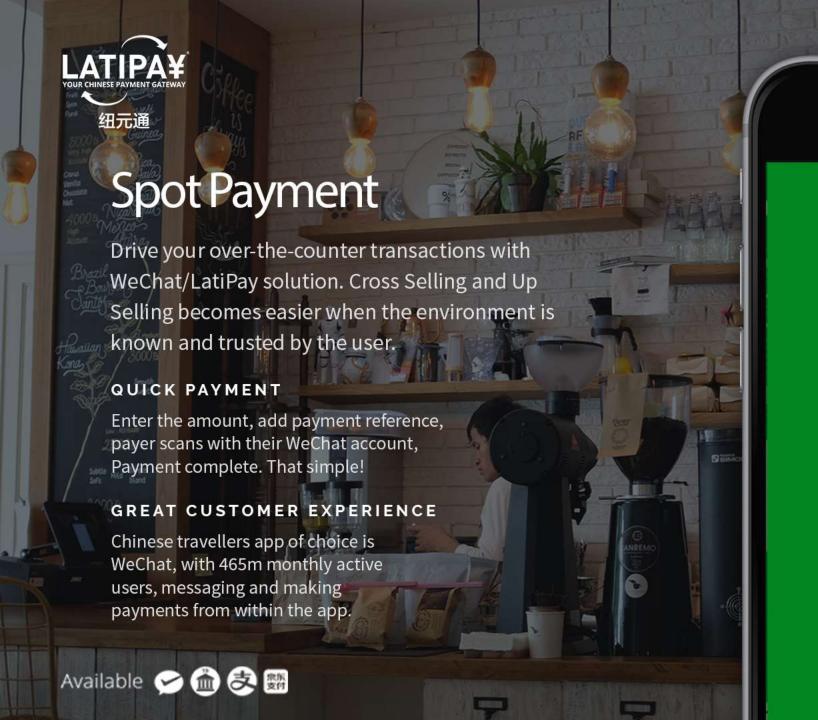

### SIMPLICITY

Accept payments from WeChat, Alipay, JDPay, 19 Online Banks directly through your website.

Available 🕜 🏦 ঽ 쬃