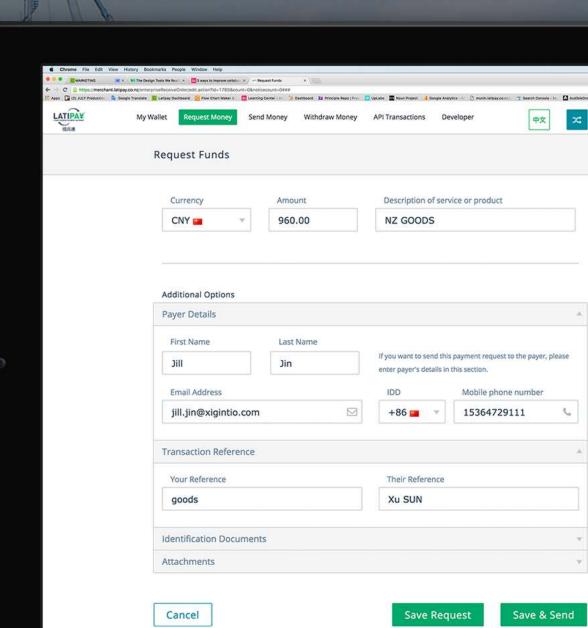

### Invoice Platform

The payment request is as easy as sending an email, your clients can pay CNY, and you receive NZD. Use our S.A.F.E & AML monitored channel for all your payment request needs.